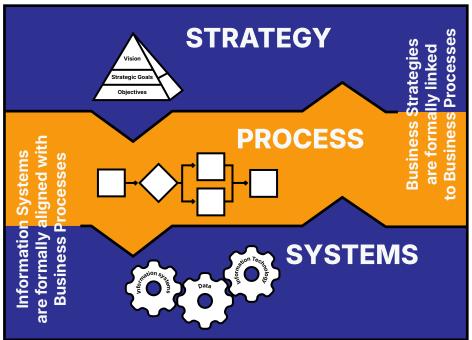

### **Business Alignment**

Is a strategic concept that emphasizes the harmonization between business goals and technology within an organization. In today's digital era, companies must ensure that every technological initiative is not just about implementing systems but truly supports business strategies and objectives. Effective business alignment enables organizations to optimize resources, enhance operational efficiency, and accelerate innovation and competitiveness in the market. By adopting a Business-IT Alignment approach, businesses can ensure that every investment in technology delivers real value, improves workflow processes, and enhances customer and stakeholder satisfaction. This can be achieved through well-structured strategic planning, effective communication between business and IT teams, and the optimal utilization of technology to support the company's vision and long-term goals.